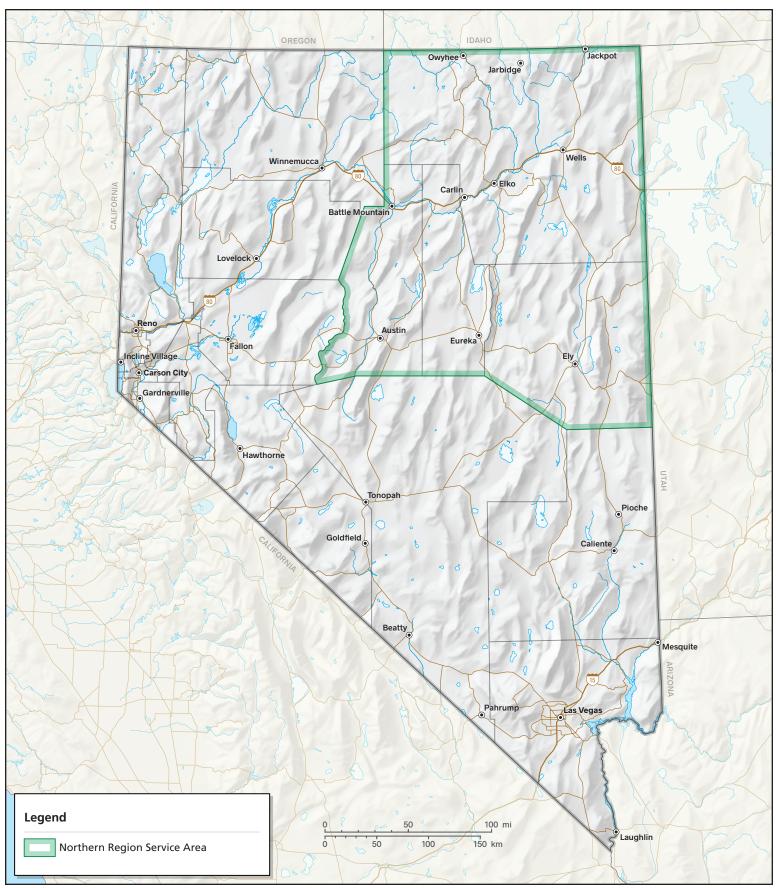

| NEVADA<br>RANGE<br>FOREST | MAP NAME:<br>Northern Region Service Area        |
|---------------------------|--------------------------------------------------|
|                           | DATA SOURCE(S):<br>Region Boundaries, NDF, 2021. |