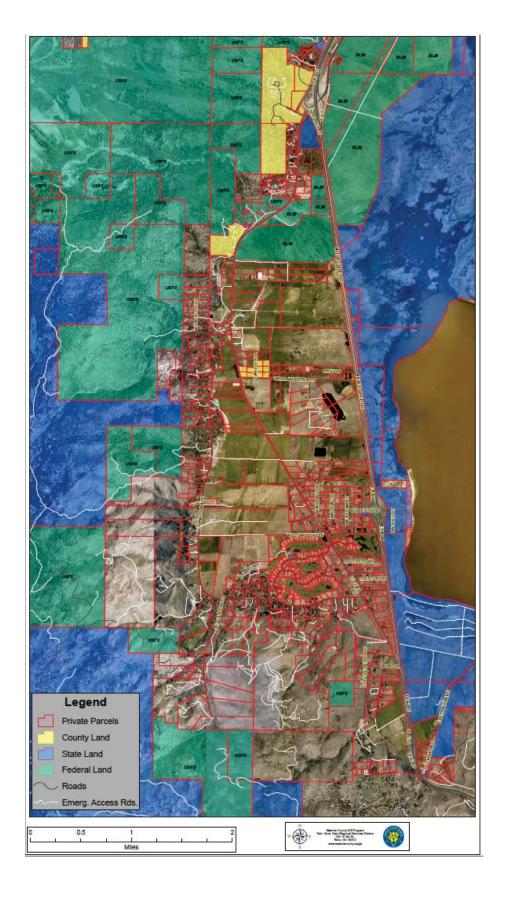

### **COMMUNITY DESCRIPTION**

The West Washoe community is located between Washoe City and Carson City, west of Washoe Lake. The community consists of single family homes, ranches, and stables. The lot sizes range from less than 1 acre home sites (29 each) to middle size home sites from 1 to 10 acres (283 each), to larger ranches over 10 acres (24 each). Figure 1 provides a project area location map. Land ownership is split approximately 50/50 between private on the valley floor & lower slopes, and USFS & State of Nevada who manage the upper slopes and canyons, totaling approximately 10,000 acres. Figure 2 provides a land ownership map. There are two community organizations within the West Washoe community; Thunder Canyon HOA and the West Washoe Association, along with many CC & Rs for the small 3 to 10 acre lot developments.