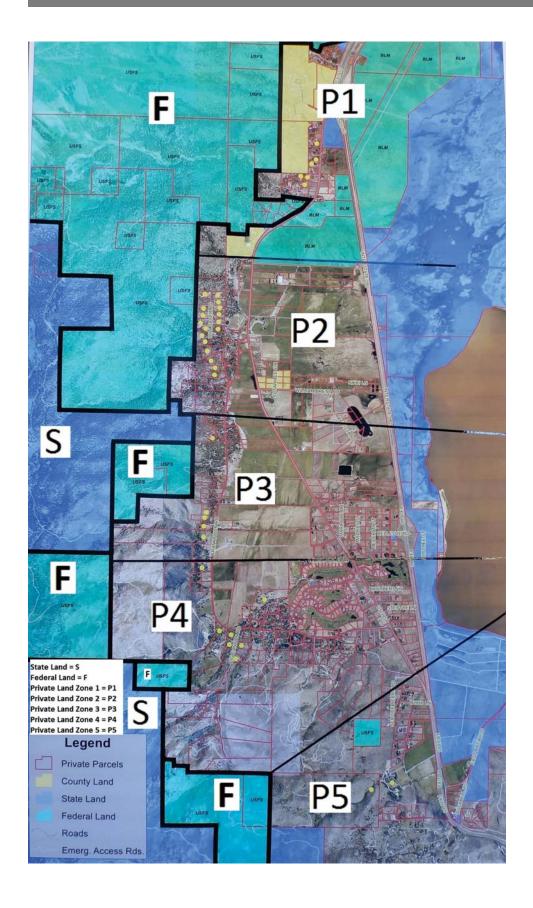

### **CWPP PROJECTS AND ACTIVITIES**

Table 1 presents fuel reduction projects for West Washoe Valley that were identified and prioritized by the CWPP planning group and Figure 3 portrays their location.

### CHART OF FIRE RISK ON WEST WASHOE VALLEY

A. FIRE RISK EVALUATION IS BASED ON FIVE RATING DISTRICTS, P1-P5. REFER TO MAP - FIGURE 3.

THE RATING PROCESS WAS: TWO NON-FIRE RISK PEOPLE REVIEWED ALL ADDRESSES IN THE GROUP FOR "TREE" AND "BRUSH" RISK AS DESCRIBED IN "B." AT A LATER DATE, A NEVADA FORESTRY DIVISION (NDF) FIRE RISK EXPERT REVIEWED THE SAME PROPERTIES WITH THOSE TWO INDIVIDUALS. RATINGS WERE SIMILAR TO THE FIRST RATINGS, ALTHOUGH A BIT TOUGHER. THE NDF RATINGS ARE WHAT IS SHOWN ON ON THE ATTACHED DOCUMENT. IN ADDITION TO THE "TREE" AND "BRUSH" RATINGS, ANOTHER CATEGORY WAS ADDED FOR "CLEARING" AROUND THE HOUSE BEING IN NEED (NO RATINGS MADE ON "VACANT" PROPERTIES).

- D. P4 HAD THE HIGHEST RATING (I.E. MOST FIRE RISK) AT AN AVERAGE SCORE OF 4.0
- E. P3 HAD THE LOWEST RATING (I.E LEAST FIRE RISK) AT AN AVERAGE SCORE OF 2.4

|        |                  |        | CLEARING<br>RISK | TREE RISK        | BRUSH RISK       |
|--------|------------------|--------|------------------|------------------|------------------|
|        |                  |        | OKAY=1           | OKAY=1           | OKAY=1           |
|        |                  |        | FAIR=2<br>POOR=3 | FAIR=2<br>POOR=3 | FAIR=2<br>POOR=3 |
| NUMBER | STREET           | REGION | VACANT=V         | TERRIBLE=4       | TERRIBLE=4       |
| 1      | CASEY RANCH RD   | P1     | V                | 1                | 4                |
| 100    | WINTERS CR LANE  | P1     | 1                | 2                | 1                |
| 2      | CASEY RANCH RD   | P1     | 1                | 2                | 2                |
| 3      | CASEY RANCH RD   | P1     | 1                | 1                | 2                |
| 101    | WINTERS CR RANCH | P1     | 3                | 2 .              | 2                |
| 102    | WINTERS CR RANCH | P1     | V                | 2                | 2                |
| 103    | WINTERS CR RANCH | P1     | V                | 2                | 2                |
| 104    | WINTERS CR RANCH | P1     | V .              | 2                | 2                |
| 10     | DAVIS CR CIRCLE  | P1     | 3                | 3                | 2                |
| 20     | DAVIS CR CIRCLE  | P1     | 3                | 3                | 2                |
| 30     | DAVIS CR CIRCLE  | P1     | 1                | 2                | 2                |
| 1      | DAVIS CR CIRCLE  | P1     | V                | 2                | 2                |
| 3005   | OLD 395          | P1     | V                | 2                | 4                |
| 3055   | OLD 395          | P1     | 3                | 2                | 4                |
| 3105   | OLD 395          | P1     | 1                | 1                | 1                |
| 3135   | OLD 395          | P1     | 1                | 1                | 1                |
| 155    | OLD MILL PLACE   | P1     | 3                | 2                | 2                |
| 105    | OLD MILL PLACE   | P1     | 1                | 2                | 2                |
|        |                  |        |                  |                  |                  |
|        |                  |        |                  |                  |                  |
|        |                  |        |                  |                  |                  |