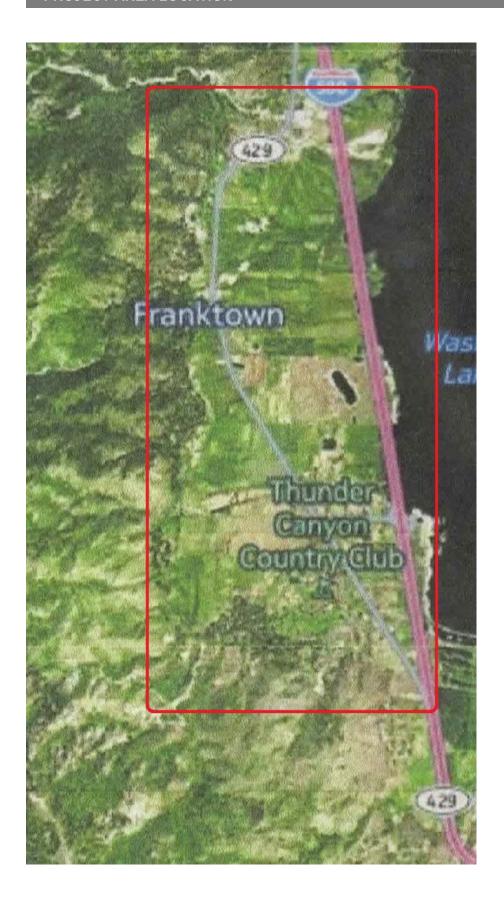

### **COMMUNITY DESCRIPTION**

The West Washoe community is located between Washoe City and Carson City, west of Washoe Lake. The community consists of single family homes, ranches, and stables. The lot sizes range from less than 1 acre home sites (29 each) to middle size home sites from 1 to 10 acres (283 each), to larger ranches over 10 acres (24 each). Figure 1 provides a project area location map. Land ownership is split approximately 50/50 between private on the valley floor & lower slopes, and USFS & State of Nevada who manage the upper slopes and canyons, totaling approximately 10,000 acres. Figure 2 provides a land ownership map. There are two community organizations within the West Washoe community; Thunder Canyon HOA and the West Washoe Association, along with many CC & Rs for the small 3 to 10 acre lot developments.