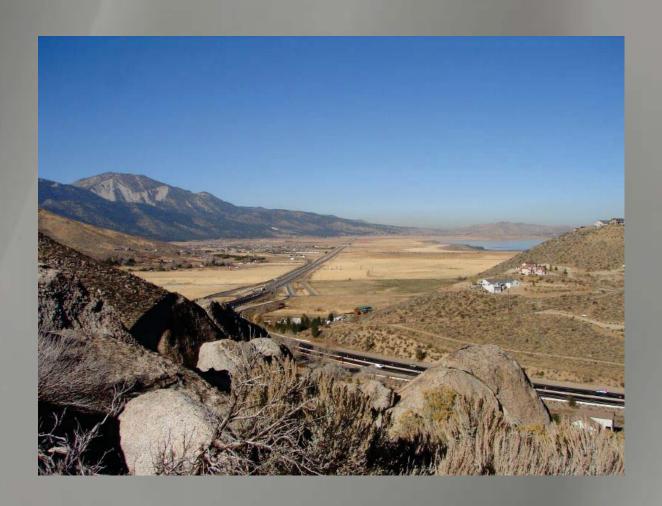

### **COMMUNITY DESCRIPTION**

The West Washoe community is located between Washoe City and Carson City, west of Washoe Lake. The community consists of single family homes, ranches, and stables. The lot sizes range from less than 1 acre home sites (29 each) to middle size home sites from 1 to 10 acres (283 each), to larger ranches over 10 acres (24 each). Figure 1 provides a project area location map. Land ownership is split approximately 50/50 between private on the valley floor & lower slopes, and USFS & State of Nevada who manage the upper slopes and canyons, totaling approximately 10,000 acres. Figure 2 provides a land ownership map. There are two community organizations within the West Washoe community; Thunder Canyon HOA and the West Washoe Association, along with many CC & Rs for the small 3 to 10 acre lot developments.

The climate in the area is high desert with elevation from 5,040 feet on the valley floor to over 5,600 feet on mountain slopes, with some slopes over 30 percent. The prevailing wind direction is from the Southwest and West with down-slope and cross slope winds, which are common in the afternoons during the summer. Topographic features, including chimneys, narrow canyons, and steep mountain slopes, can funnel winds and cause extreme fire behavior.

The vegetation in the area is a combination of sagebrush, bitterbrush, Jeffrey pines, manzanita, rabbitbrush, and perennial grasses. The community is classified as an intermixed interface where structures are scattered throughout the wildland, with no clear boundary between the wildland vegetation and the developed community. Residents are both full-time (approximately 60 %) and part-time (approximatly 40%) with a total population of approximately 900. The main roads into the community are Old Highway 395 (state route 429) and Franktown Road, both of which provide access to a majority of the homes. Both roads are greater than 24 feet wide providing adequate space for two-way travel for suppression equipment. Many of the secondary roads on the west side of the community are also adequate for fire suppression action. A few of the developments are accessed by single lane, steep roads without turn-outs or cul-de-sacs. Most of the homes are built using modern non-combustible siding or stucco. However, some of the older homes have wood siding and/or wood shake roofs. See Attachment 1 below for current code information. The utilities range from overhead power lines to underground service, from natural gas to old propane and heating oil tanks. All of the homes and ranches use individual wells as their water supply except the Thunder Canyon development, which has a central well and municipal water system. The two recreations areas are Davis Creek Campground and Bowers Mansion Regional Park. Both are situated at the north end of the community and could be potential areas for wildfire ignition.