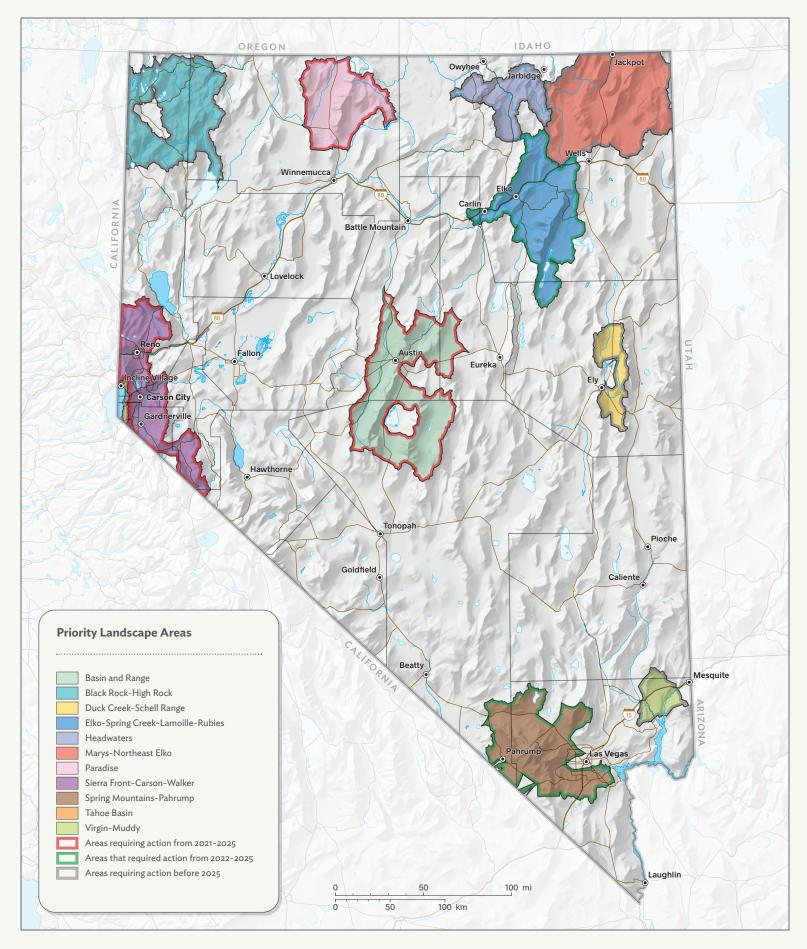

# **Nevada Shared Stewardship Priority Landscapes**

### Shared Stewardship Priority Landscape Areas, 2019, Nevada Shared Stewardship Technical Advisory Committee, Nevada Division of Forestry. Base Data, 2019, USGS. Relief Shading, 2019, Aaron Taveras, Nevada Division of Forestry.